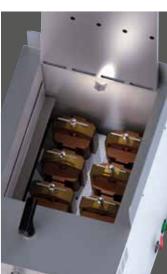

# Wapo-Ex 8 plus

Boil Out and Polymerisation Unit

The Wapo-Ex 8 plus enables the automatic boil out or polymerisation of up to 8 flask halves, simultaneously and fully automatically. The relevant parameters are at once visible on the touch screen, the input can be made intuitively. The user can adjust the numerous parameters and options (such as week timer) to his individual requirements by simple programming.

### **Major Features**

- Compact tabletop automat for boil out or polymerisation up to 8 flask halves
- Thermostat protected, gasketless submersible pump, maintenance-free
- Spray system in the middle, easy to mount/ dismount
- Quick exchange of both functions boil-out and polymerisation
- Optical and acoustic lack of water warning
- Easy to clean without tools
- Included in delivery: Service set (4 filter mats, 1 L lime remover, 2 L wax remover) Discharge hose, 1.5 m