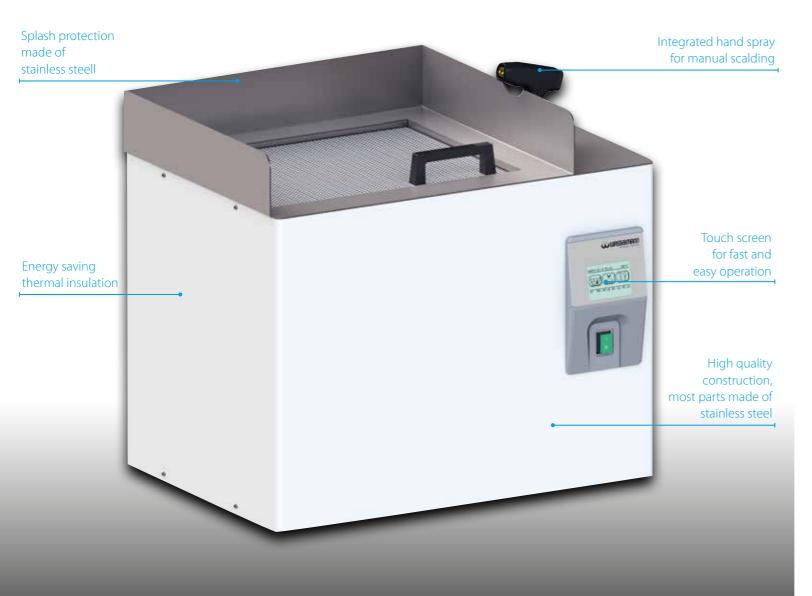

Hand spray for manual scalding

Convenient boil out process, easy access to flask baskets

Reliable polymerisation results

# Wapo-Ex 8 plus

Boil Out and Polymerisation Unit

The Wapo-Ex 8 plus enables the automatic boil out or polymerisation of up to 8 flask halves, simultaneously and fully automatically. The relevant parameters are at once visible on the touch screen, the input can be made intuitively. The user can adjust the numerous parameters and options (such as week timer) to his individual requirements by simple programming.

### **Major Features**

- Compact tabletop automat for boil out or polymerisation up to 8 flask halves
- Thermostat protected, gasketless submersible pump, maintenance-free
- Spray system in the middle, easy to mount/ dismount
- Quick exchange of both functions boil-out and polymerisation
- Optical and acoustic lack of water warning
- Easy to clean without tools
- Included in delivery: Service set (4 filter mats, 1 L lime remover, 2 L wax remover) Discharge hose, 1.5 m