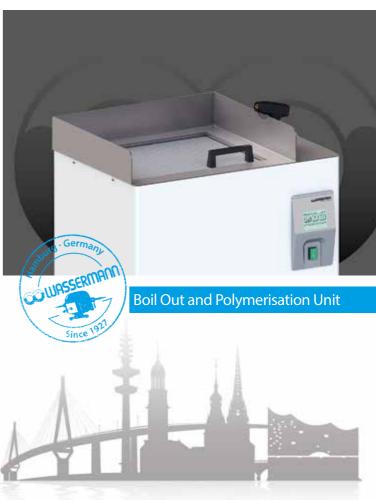

# Wapo-Ex 8 plus

Boil Out and Polymerisation Unit

The Wapo-Ex 8 plus enables the automatic boil out or polymerisation of up to 8 flask halves, simultaneously and fully automatically. The relevant parameters are at once visible on the touch screen, the input can be made intuitively. The user can adjust the numerous parameters and options (such as week timer) to his individual requirements by simple programming.

### **Major Features**

- Compact tabletop automat for boil out or polymerisation up to 8 flask halves
- Thermostat protected, gasketless submersible pump, maintenance-free
- Spray system in the middle, easy to mount/ dismount
- Quick exchange of both functions boil-out and polymerisation
- Optical and acoustic lack of water warning
- Easy to clean without tools
- Included in delivery: Service set (4 filter mats, 1 L lime remover, 2 L wax remover) Discharge hose, 1.5 m