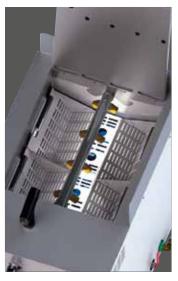

# Wapo-Ex 8 plus

Boil Out and Polymerisation Unit

The Wapo-Ex 8 plus enables the automatic boil out or polymerisation of up to 8 flask halves, simultaneously and fully automatically. The relevant parameters are at once visible on the touch screen, the input can be made intuitively. The user can adjust the numerous parameters and options (such as week timer) to his individual requirements by simple programming.

### **Major Features**

- Compact tabletop automat for boil out or polymerisation up to 8 flask halves
- Thermostat protected, gasketless submersible pump, maintenance-free
- Spray system in the middle, easy to mount/ dismount
- Quick exchange of both functions boil-out and polymerisation
- Optical and acoustic lack of water warning
- Easy to clean without tools
- Included in delivery: Service set (4 filter mats, 1 L lime remover, 2 L wax remover) Discharge hose, 1.5 m