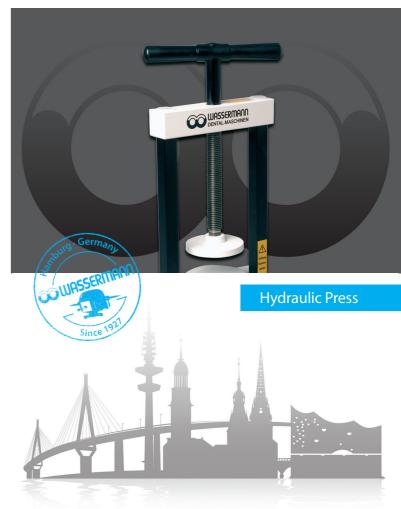

## Hydraulic Press WW-33

WASSERMANN DENTAL-MASCHINEN The **WW-33** is designed for daily use. It has a working pressure that can be adjusted up to 6 tonnes – for the appropriate pressing of 1–3 or 2–4 flasks. It works efficiently thanks to the valve which can be opened to allow the piston to return to its starting position automatically – hence the press is ready again for operation without losing time.

## **Major Features**

- Break-proof hydraulic press in drawn steel for pressing 1–3 or 2–4 flasks
- Distance of columns of 152 mm to allow use of larger flasks and flask clamps
- Plastic powder coated housing
- High stability
- Included in delivery: WW-33 for 2-4 or 1-3 flasks Pump lever