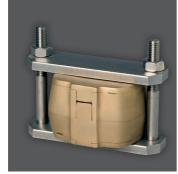

| Accessories                             | Item no. |
|-----------------------------------------|----------|
| Universal flask                         | 129990   |
| Stainless steel clamp clip for 3 flasks | 129992   |
| Stainless steel clamp clip for 2 flasks | 129993   |
| Stainless steel clamp clip for 1 flask  | 129994   |
| Universal flask clamp for 3 flasks      | 129995   |
| Universal flask clamp for 2 flasks      | 129996   |
| Universal flask clamp for 1 flask       | 129997   |
| Hydraulic oil 500 ccm                   | 629005   |