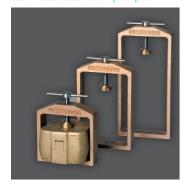

Stainless steel clamp clips

Universal flask clamps

WW-33, version for 1-3 flasks

| Accessories                             | Item no. |
|-----------------------------------------|----------|
| Universal flask                         | 129990   |
| Stainless steel clamp clip for 3 flasks | 129992   |
| Stainless steel clamp clip for 2 flasks | 129993   |
| Stainless steel clamp clip for 1 flask  | 129994   |
| Universal flask clamp for 3 flasks      | 129995   |
| Universal flask clamp for 2 flasks      | 129996   |
| Universal flask clamp for 1 flask       | 129997   |
| Hydraulic oil 500 ccm                   | 629005   |