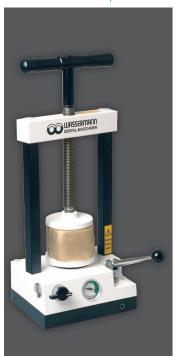

## Hydraulic Press WW-33

WASSERMANN DENTAL-MASCHINEN The **WW-33** is designed for daily use. It has a working pressure that can be adjusted up to 6 tonnes – for the appropriate pressing of 1–3 or 2–4 flasks. It works efficiently thanks to the valve which can be opened to allow the piston to return to its starting position automatically – hence the press is ready again for operation without losing time.

Rust-proof piston made of super-strong material

Pressure infinitely adjustable up to 6 tonnes

Quality pressure gauge with precision display recessed in housing

Automatic piston return after opening of valve

## **Major Features**

- Break-proof hydraulic press in drawn steel for pressing 1–3 or 2–4 flasks
- Distance of columns of 152 mm to allow use of larger flasks and flask clamps
- Plastic powder coated housing
- High stability
- Included in delivery: WW-33 for 2-4 or 1-3 flasks Pump lever

| WW-33, 2–4 flasks<br>WW-33, 1–3 flasks                                             | Item no. 126998<br>Item no. 126999               |
|------------------------------------------------------------------------------------|--------------------------------------------------|
| W x D / D with pump lever                                                          | 200 x 158 / 295 mm                               |
| Height <b>WW-33</b> , <b>2–4</b> flasks<br>Height <b>WW-33</b> , <b>1–3</b> flasks | max. 710 / min. 540 mm<br>max. 650 / min. 480 mm |
| Distance between columns                                                           | 152 mm                                           |
| Distance plunger plate WW-33, 2–4 flasks Distance plunger plate WW-33, 1–3 flasks  | max. 272 / min. 102 mm<br>max. 212 / min. 42 mm  |
| Weight <b>WW-33, 2–4 flasks</b><br>Weight <b>WW-33, 1–3 flasks</b>                 | 16.0 kg<br>14.7 kg                               |
| Working pressure                                                                   | up to 6 tons                                     |
| Working table                                                                      | Ø 95 mm                                          |