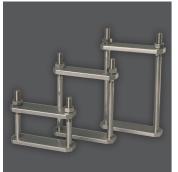

Stainless steel clamp clips

Universal flask clamps

WW-33, version for 1-3 flasks

| Accessories                             | Item no. |
|-----------------------------------------|----------|
| Universal flask                         | 129990   |
| Stainless steel clamp clip for 3 flasks | 129992   |
| Stainless steel clamp clip for 2 flasks | 129993   |
| Stainless steel clamp clip for 1 flask  | 129994   |
| Universal flask clamp for 3 flasks      | 129995   |
| Universal flask clamp for 2 flasks      | 129996   |
| Universal flask clamp for 1 flask       | 129997   |
| Hydraulic oil 500 ccm                   | 629005   |