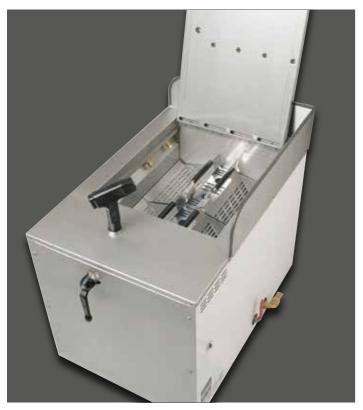

# Boil Out Unit Wapo-Ex 8 III

The Wapo-Ex 8 III enables the automatic boil out of up to 8 flask halves, simultaneously and fully automatically. The relevant parameters are at once visible on the touch screen, the input can be made intuitively. The user can adjust the numerous parameters and options (such as week timer) to his individual requirements by simple programming.

## **Major Features**

- Compact tabletop automat for scalding up to 8 flask halves
- Thermostat protected, gasketless immersion pump in bronze, maintenance-free
- Counter-sunk spray system inside of the side panels, for easy access to flask baskets
- Visual and audible water level indicator
- Easy to clean without tools
- Included in delivery: