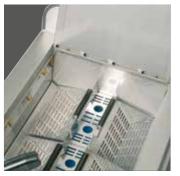

## **Major Features**

- Compact tabletop automat for scalding up to 8 flask halves
- Thermostat protected, gasketless immersion pump in bronze, maintenance-free
- Counter-sunk spray system inside of the side panels, for easy access to flask baskets
- Visual and audible water level indicator
- Easy to clean without tools
- Included in delivery: