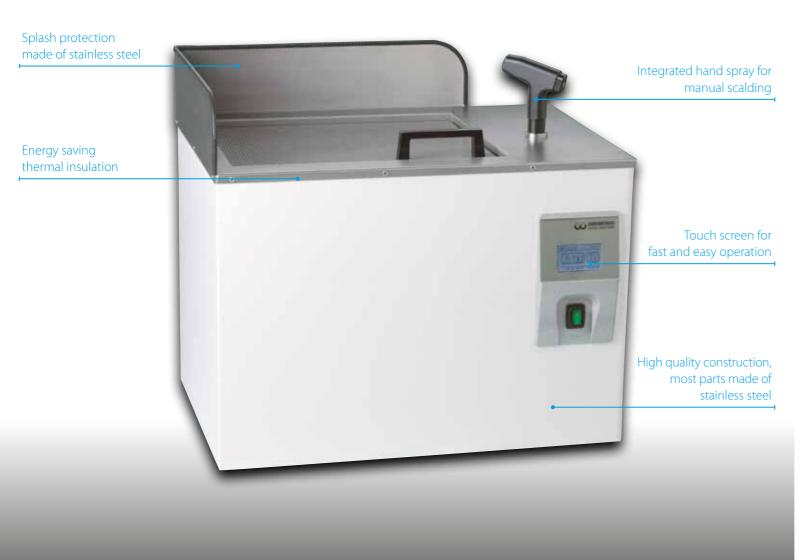

# Boil Out Unit Wapo-Ex 8 III

The Wapo-Ex 8 III enables the automatic boil out of up to 8 flask halves, simultaneously and fully automatically. The relevant parameters are at once visible on the touch screen, the input can be made intuitively. The user can adjust the numerous parameters and options (such as week timer) to his individual requirements by simple programming.

## **Major Features**

- Compact tabletop automat for scalding up to 8 flask halves
- Thermostat protected, gasketless immersion pump in bronze, maintenance-free
- Counter-sunk spray system inside of the side panels, for easy access to flask baskets
- Visual and audible water level indicator
- Easy to clean without tools
- Included in delivery: