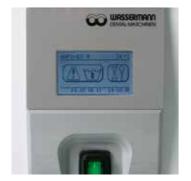

# Boil Out Unit Wapo-Ex 8 III

The Wapo-Ex 8 III enables the automatic boil out of up to 8 flask halves, simultaneously and fully automatically. The relevant parameters are at once visible on the touch screen, the input can be made intuitively. The user can adjust the numerous parameters and options (such as week timer) to his individual requirements by simple programming.