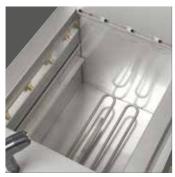

## **Major Features**

- Compact tabletop automat for scalding up to 8 flask halves
- Thermostat protected, gasketless immersion pump in bronze, maintenance-free
- Counter-sunk spray system inside of the side panels, for easy access to flask baskets
- Visual and audible water level indicator
- Easy to clean without tools
- Included in delivery: