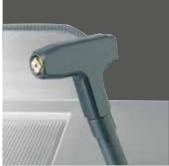

## **Major Features**

- Compact tabletop automat for scalding up to 8 flask halves
- Thermostat protected, gasketless immersion pump in bronze, maintenance-free
- Counter-sunk spray system inside of the side panels, for easy access to flask baskets
- Visual and audible water level indicator
- Easy to clean without tools
- Included in delivery: